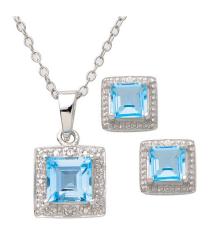

## Diamond and Blue Topaz Necklace & Earring Set

Model: JS181 Manufacturer: Jilco MSRP: \$205.00

- Mesmerizing and brilliant design stunningly contrast with any outfit
- Features 6mm square bright blue topaz
- Blue topaz is surrounded by .03twt round diamond accents
- Both necklace and earring jewels are set in sterling silver
- Necklace hangs with an 18" cable chain
- Sterling silver contains an e-coat to help prevent tarnish
- Total Weight (twt) refers to total size of the combined diamonds
- Ships in a custom purple Jilco gift box that holds pieces securely
- Gift box features a ribbon and protective tissue paper