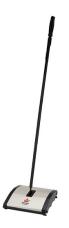

## Natural Sweep Manual Carpet & Floor Sweeper

Model: 92N0

Manufacturer: Bissell

**MSRP:** \$30.99

- Eco-friendly sweeper with an effective brush system
  Four corner brushes cleans in corners and along edges
- Dual rotating brushes
- Safe on carpet, rugs and hard floors
- · Durable design and lightweight
- 9.5" Cleaning path
- Parts made of 100% recycled plastic and PVC-free materials
- Dimensions: 9.5"W x 10.5"D x 43.25"H
- Manual sweeper, no batteries required
- Includes: Twisted Brush Roll: picks up large debris such as cereal, beads and more
- Tufted Brush Roll: picks up fine particles such as dust and dirt