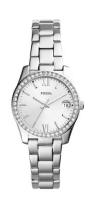

## Ladies Scarlette Mini Silver Crystal Watch, Silver Dial

Model: ES4317

Manufacturer: Fossil

**MSRP:** \$150.00

- This Scarlette Mini watch features a simple silhouette with bold features
- Stainless steel bracelet with double push button, foldover deployant closure
- Silver-tone sunray dial with stick indices and three hands
- Stainless steel, serrated edge bezel is fully paved with crystal stones
- Day of the month window at 3 position
- Roman numerals at 12 and 6 positions
- Stainless steel case back
- Bracelet circumference: 175 +/- 5mm
- Bracelet width: 16mmCase thickness: 10mm
- Case size: 32mm
- Water resistant to 50 M
- 2-Year manufacturer limited warranty