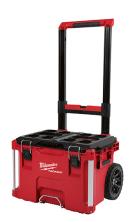

## **PACKOUT Rolling Tool Box**

**Model:** 48-22-8426

Manufacturer: Milwaukee Tools

**MSRP:** \$222.00

This versatile and innovative tool box is built to use on any jobsite

- Constructed with impact resistant polymers for maximum strength and durability
- The industrial grade extension handle and 9" all-terrain wheels allow you to easily move upstairs or through rugged terrain
- Includes metal reinforced corners and locking point
- The IP65 rated weather seal keeps out rain and debris
- 250lbs weight capacity
- Interior organizer tray to help keep your items in place
- Compatible with all Milwaukee PACKOUT modular storage products