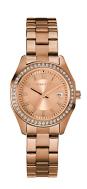

## Ladies Crystal Rose Gold-Tone Stainless Steel Bracelet Watch, Rose Gold Dial

**Model:** 44M114

Manufacturer: Caravelle New York

**MSRP:** \$150.00

- Perfectly petite and romantic with 48 individually hand-set crystals
- Rose Gold-tone stainless steel, 3-link bracelet
- Rose Gold-tone dial with Arabic numerals and three hands
- Rose Gold bezel is fully lined with hand-set crystals
- Day of the month window at 3 position
- Black minute markers along dial rim and "Caravelle" logo
- Rose Gold-tone stainless steel case
- Double press button, fold-over closure
- Case diameter: 28mm
- Case thickness: 8mm
- Water resistant to 30 M
- 3-Year manufacturer limited warranty