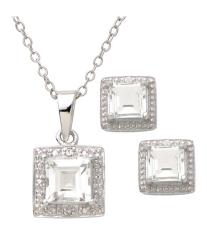

## Diamond & White Topaz Earring/Necklace Set

Model: JS181-WTP Manufacturer: Jilco MSRP: \$205.00

- Classic style meets contemporary design with romantic topaz and diamond jewelry set
- Earrings and necklace features 6mm square white topaz
- Topaz gemstones are surrounded by .03twt round diamond accents and sterling silver
- Necklace topaz pendant hangs from an 18" cable chain
- For pierced ears only
- Total weight (twt) refers to total size of the combined diamonds
- Sterling silver has an e-coat so it does not tarnish
- Ships in a purple Jilco gift box or pouch
- Comes with protective tissue paper and decorative ribbon