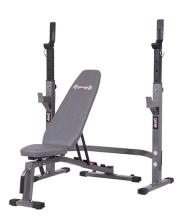

## **Body Champ Olympic Bench/Squat Rack**

Model: PRO3900 Manufacturer: Body Flex MSRP: \$259.99

- Durable, powder-coated steel frame
- 2-Piece set
- Independent 2-way adjustable bench with high-density padding
- 5 Position settings for back pad
- 2 Position settings for seat cushion
- Stand-alone squat features Double-Deck Safety with two sets of integrated racks
- Upper rack and lower rack
- 60x60mm square tubing
- Easy-lift lever and 2 built-in transport wheels
- No-pinch catch design
- 2 Locking safety hooks for added security
- Assembly required
- Maximum user weight: 300lbs
- 1-Year limited manufacturer warranty