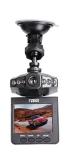

## Portable HD Dash Cam w/ 2.5" LCD Monitor

Model: NCV-6001 Manufacturer: Naxa

**MSRP:** \$34.99

- $\bullet\,$  Dash camera with 2.5" LCD display with a 270 degree swivel
- Records 1280 x 960, 720 x 480, and 640 x 480 resolution
- 120 Degree wide-angle lens
- Record up to 14hrs endless loop with MicroSD (up to 32GB -NOT included)
- Automatic video and audio recording when vehicle starts up
- Built-in led lights for improved clarity at night
- Supports HDMI HD video transmission
- Anti-shake and motion detection with G-sensor
- Recording intervals: 1/3/5/10mins
- Built-in rechargeable 1000mAh battery
- Car charger
- Car mount
- · Charging cable