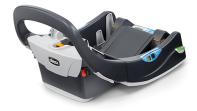

## Fit2 Infant & Toddler Car Seat Base

**Model:** 6079770990070 **Manufacturer:** Chicco

MSRP: \$139.99

- From the makers of the #1 rated KeyFit Infant Car Seat
  Two-stage base converts from Infant to Toddler position
- Stay in rear-facing position for the first 2 years
- Extended leg room and more upright, spacious seating
- Adjustability for toddlers 9 to 24 months
- Does not take up extra space in the vehicle
- Built-in stage position lever to easily convert base in one motion
- ReclineSure leveling foot, RideRight bubble levels and SuperCinch Latch tightener
- Dimensions: 21.25" x 11.8" x 12.5"