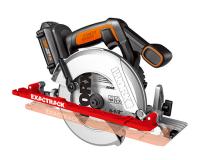

## ExacTrack 20V 6.5" Circular Saw w/ Battery & Charger

Model: WX530L Manufacturer: Worx MSRP: \$199.99

- ExacTrack straight cut by keeping the blade flush against the cutting guide board
- With standard mode, saw is set for regular 90-degree or bevel cutting
- Spindle lock for fast blade changes
- Soft touch grip provides user comfort
- Aluminum base provides durability in long rip cutting
- Blade size: 6.5"
- Arbor size: 5/8"
- Cutting capacity at 45-degrees: 1-17/32"
- Cutting capacity at 90-degrees: 2-5/32"
- Bevel capacity: 0-50-Degrees
- No-load speed: 4900/min
- Includes: 20V Battery pack
- 20V Battery charger
- Carbide-tipped blade
- Vacuum adapter