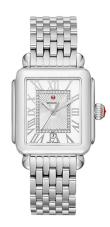

## Deco Madison Silver-Tone Diamond Bracelet Watch, 47 Diamonds

Model: MWW06T000141 Manufacturer: Michele

**MSRP:** \$1,695.00

- Stainless steel, silver-tone bracelet
- · Double push button, butterfly closure
- Stainless steel, silver-tone rectangle bezel
- White and silver-tone rectangle dial accented by 47 hand-set diamonds
- Silver-tone Roman numerals, three hands and Michele logo
- Date window by 6 position
- Anti-reflective sapphire dial window
- Stainless steel bracelet is interchangeable with other 18mm
  Michele straps
- Bracelet width: 18mm
- Case size: 33mm x 35mm
- Total diamond weight: 0.11ct
- Water resistant to 50 M