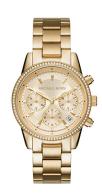

## Ladies Ritz Pave Gold-Tone Stainless Steel Watch, Gold Dial

Model: MK6356

Manufacturer: Michael Kors

**MSRP:** \$250.00

- Stainless steel, gold-tone bracelet, case and fixed bezel
- Bezel is fully paved with dazzling crystal stones
- Gold-tone dial with crystal stone accents, stick markers and three hands
- Three chronograph subdials: 60 Seconds, 60 Minutes and 24 Hours
- Day of the month window between 4 and 5 positions
- Minute markers along outer rim dial
- Signature "Michael Kors" logo below 12 position
- Signature "MK" logo print on crown
- Case size: 37mm
- Water resistant to 50 M
- 2-Year manufacturer limited warranty