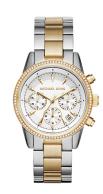

## Ladies Ritz Pave Two-Tone Stainless Steel Watch, White Dial

Model: MK6474

Manufacturer: Michael Kors

**MSRP:** \$250.00

- Stainless steel, silver and gold-tone bracelet, case and fixed hezel
- Bezel is fully paved with dazzling crystal stones
- Gold-tone dial with crystal stone accents, stick markers and three hands
- Three chronograph subdial: 60 Seconds, 60 Minutes and 24 Hours
- Day of the month window between 4 and 5 positions
- Minute markers along outer rim dial
- Signature "Michael Kors" logo below 12 position
- Signature "MK" logo print on crown
- Case size: 37mm
- Water resistant to 50 M
- 2-Year manufacturer limited warranty