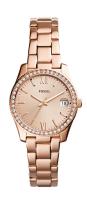

## Ladies Scarlette Rose Gold-Tone Crystal Watch, Rose Gold Dial

Model: ES4318 Manufacturer: Fossil MSRP: \$150.00

• Scarlette watches are known for bold timepieces of the season

• Stainless steel, rose gold-tone bracelet and case

 Rose gold-tone dial with rose gold hour markers, Roman numerals and three hands

 Rose gold-tone bezel with motif edge is full lined with dazzling crystal stones

• Day of the month window at 3 position

• Quartz movement

• Double push button, fold over closure

• Bracelet width: 16mm

• Bracelet circumference: 175 +/- 5mm

Case size: 32mmCase thickness: 10mmWater resistant to 50 M

• 2-Year manufacturer limited warranty