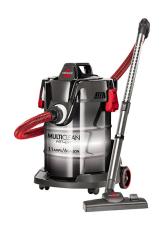

## MultiClean Wet/Dry Vacuum

**Model:** 2035M

Manufacturer: Bissell

MSRP: \$154.99

- MultiClean is the wet/dry vacuum for those wanting professional results
- 6-Gallon capacity gets any job done
- 11 Amp motor provides continuous, powerful suction
- Blower function clears dirt and debris
- Comes with multi-surface and wet area floor tools for versatile cleaning
- 1-Stage filtration
- Variable suction control
- 6.5ft Hose length
- 19ft Power cord
- Includes: Multi-surface tool
- Wet area floor tool
- Crevice tool
- Precision blower/suction tool
- Precision wet suction tool
- Upholstery brush
- Detailing/Inflatable device nozzles