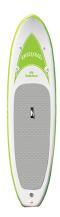

## **Tonga Stand-Up Inflatable Paddleboard**

Model: 35132 Manufacturer: Solstice MSRP: \$829.99

- The strength and rigidity of the core comes from super high pressure drop stitched material
- The 6" core has a multi-layer construction that reduces flex
- Extensive EVA non slip traction on top for grip and comfort
- Single skeg design (9" fin under the water) is removeable
- Design is perfect for performance and tracking in various wave and water conditions
- 4 Stainless tie downs for securing gear
- Inflated dimensions: 10ft 8in
- 325lb Weight capacity
- Includes: Hi-Pressure 20 PSI pump
- H3 Inflate/Deflate valve
- Backpack style carry bag