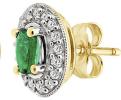

## **Diamond & Emerald Earrings**

Model: JE196-EM Manufacturer: Jilco MSRP: \$1,180.00

- These earrings are sure to stand out in whatever occasion you need them
- Genuine 4x3 bold oval emeralds make a definitive style statement
- Emeralds are surrounded by .10twt round, brilliant cut diamonds
- Emerald and diamonds are set in polished 14k yellow gold
- · Post backings for pierced ears only
- Diamonds are hand selected for brilliance, quality and value
- Total Weight (twt) refers total size of the combined diamonds
- Ships in a purple Jilco gift box with decorative ribbon and protective tissue paper