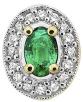

## **Diamond & Emerald Earrings**

Model: JE196-EM Manufacturer: Jilco MSRP: \$1,180.00

- These earrings are sure to stand out in whatever occasion you need them
- Genuine 4x3 bold oval emeralds make a definitive style statement
- Emeralds are surrounded by .10twt round, brilliant cut diamonds
- Emerald and diamonds are set in polished 14k yellow gold
- · Post backings for pierced ears only
- Diamonds are hand selected for brilliance, quality and value
- Total Weight (twt) refers total size of the combined diamonds
- Ships in a purple Jilco gift box with decorative ribbon and protective tissue paper