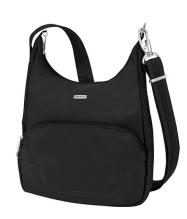

## Anti-Theft Classic Essential Messenger Bag, Black

Model: 42457-500

Manufacturer: Travelon

**MSRP:** \$60.00

- This essential messenger bag is perfect for all day adventures
- Slash-resistant body panels made of stainless steel mesh to counter slashing
- RFID Blocking prevents data skimming and remotely reading personal data
- Locking zippers prevent pickpocket incidents
- Slash-resistant straps have stainless steel cables to deter slashing
- Exterior features a zipper pocket
- Interior features pockets and card slots for extra organization
- Removable LED light
- Strap drops up to 25.25"
- Dimensions: 9.75" x 10" x 2.5"