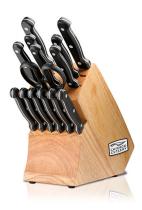

## **Essentials 15pc Knife Block Set**

Model: 1080719 Manufacturer: Chicago Cutlery MSRP: \$69.99

- High quality stainless steel blades
- Triple-riveted, polymer handles
- Signature 26-degree Taper Grind edge supports sharpness and precise cutting
- Full metal tangs add strength, balance and control
- Natural wood block safely stores cutlery
- Hand wash immediately after use
- Manufacturer full lifetime warranty
- Includes: 3" Peeler
- 3.5" Paring knife
- 4.5" Serrated Fruit knife
- 4.75" Serrated Utility knife
- 5" Partoku knife
- 8" Bread knife
- 7" Santoku knife
- Six 4.5" Serrated Steak knives
- Kitchen shears
- Wood block