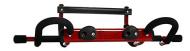

## **Boulder Fit Door Gym w/ Rock Climb Handles**

**Model:** 50-0085

Manufacturer: Stamina

MSRP: \$100.00

- The ultimate training tool to strengthen and develop shoulders, back, chest and arms
- Unique rock climbing handles provide an advanced challenge to your workout
- Use for traditional pull-up and chin-ups with multiple grip positions
- Place on the ground to use for sit-ups, push-ups and tricep dips
- Super portable and easy to assemble
- Fits in a standard door frame
- 250lb Weight capacity
- Ships only in the contiguous 48-states
- Includes free access to muuv, the smart audio coaching app