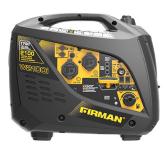

## **1700W Gas Inverter Generator**

Model: W01784 Manufacturer: Firman MSRP: \$1,019.99

- 2100 Starting watts and 1700 running watts
- Max Pro series OHV 80cc Firman engine
- Phoenix Fat Head Block
- Fuel Economy Mode reduces fuel consumption and promotes engine efficiency
- Whisper series muffler runs about 59dB
- Automatic voltage regulator supports clean, consistent power output
- Outlets: L5-30R, TT-30R RV Ready adapter, 5-20R 120V-20A and USB
- Parallel capable
- Up to 9 hour runtime
- 0.9 Gallon tank
- 50-State CARB compliant
- Includes: Engine oil
- Oil funnel
- Tool kit
- Battery charge cable