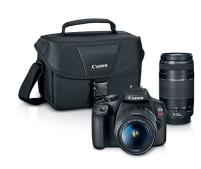

## **EOS Rebel T7 Double Zoom Lens Kit**

Model: 2727C021 Manufacturer: Canon MSRP: \$599.99

• 24.1MP CMOS (APS-C) sensor

- DIGIC 4+ Image Processor
- Built-in Wifi and NFC technology with with Canon Camera Connect app
- Use the app for remote shooting, self-portraits, shoot from a distance and more
- 3" TFT LCD Optical viewfinder
- 1/4000 to 30 second shutter speed
- Takes Full 1080p HD video
- Multiple shooting modes
- Built-in pop-up flash
- Mini HDMI output
- Includes: EF-S 18-55m f/3.5-5.6 IS II lens
- EF 75-300mm f/4-5.6 III lens
- Eye cup Ef
- Battery pack
- Battery charger
- Neck strap
- · Camera bag