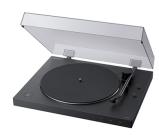

## **Turntable with Bluetooth Connectivity**

Model: PSLX310BT Manufacturer: Sony MSRP: \$249.99

- Original vinyl sound with new wireless freedom
- Connect the turntable to wireless speakers or headphones via Bluetooth
- Connect to other sound systems via the built-in output to plug it into the turntable directly
- Minimalist style for easy controls
- One-step auto playback will automatically lower the tone arm
- Gain switch matches the audio level of the record so music is heard distortion free
- New tone arm allows for superior sound
- Aluminum platter for stability
- Two operating speeds: 33.33 and 45 rpm