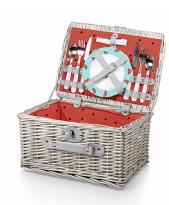

## **Catalina Picnic Basket Set, Watermelon**

Model: 140-10-319 Manufacturer: Picnic Time MSRP: \$87.95

- The Catalina Picnic Basket is perfect for a party of two
- Pack up your sandwiches, plates, mugs and more into the English-style basket
- Features a fun watermelon print on the inside
- Basket is hand woven willow construction
- Lining is stain resistant and made of 600D polyester
- Convenient buckle closure and carry handle
- Dimensions: 15" x 11" x 8"
- Includes: Two 7" porcelain plates
- Two 5oz ceramic mugs
- Two half-tang forks
- Two half-tang knives
- Two-half-tang spoons
- Stainless steel corkscrew
- Set of salt and pepper shakers