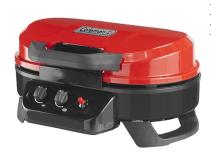

## Roadtrip 225 Portable Tabletop Propane Grill

Model: 2000033047 Manufacturer: Coleman

MSRP: \$209.99

- Convenient sized grill so grilling on the go is made easier
- Up to 11,000 BTUs of grilling power
- Large 225 sq
- in
- cooktop
- Instastart ignition starts with the push of a button, eliminating the need for matches
- 2 Adjustable burners allow for precise temperature control
- Cast iron grill grates are coated in porcelain
- Water pan catches grease
- Water pan is removable for easy cleaning
- Uses a 1lb propane cylinder (NOT included)
- Swaptop interchangeable cooktop (other cooktops are NOT included)