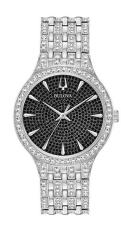

## Mens Phantom Black & White Swarovski Paved Watch

**Model:** 96A227

Manufacturer: Bulova

**MSRP:** \$595.00

- This Phantom watch stands out with an amazing 636 Swarovski crystals
- Silver-tone stainless steel and Swarovski crystal bracelet
- Fully paved black Swarovski crystal dial with silver-tone hour markers and three hands
- Stainless steel bezel is lined with dazzling Swarovski crystals
- Silver-tone signature tuning fork logo at 12 position
- Butterfly deployant closure
- Mineral crystal dial window
- Quartz movement
- Case thickness: 7.1mm
- Case size: 40mm
- Water resistant to 30 M